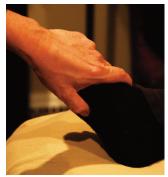

Set intention for the front and the back of the chakra.

**#8** Root Chakra As shown in photo: curve left hand over outside of client's right hip. Reach across and place right hand on outside of client's left hip. Reverse hands if working from other side of table.