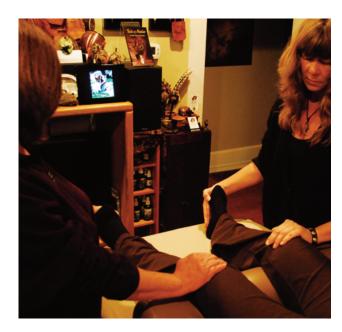

### **#10** Feet

You can put both hands on soles or tops of feet or do my variant - hand on top with thumb on acupressure point Kidney 1, located below ball of foot.