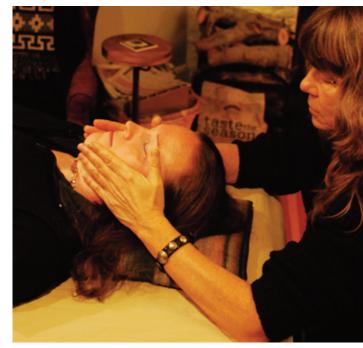

# #1

Third Eye/Sinus Place thumbs of both hands side by side in center of forehead and cover eyes with hands. This leaves room for nose and breathing (-: