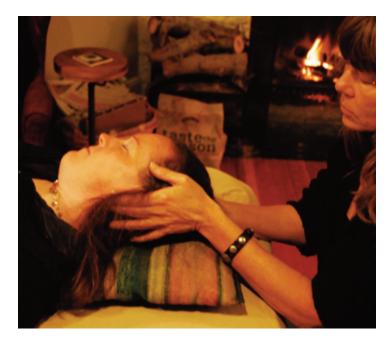

Heads weight 10-15 lbs. so using this method is easier than lifting. Place hands on both sides of head and tilt head into one hand (see left), then slide opposite hand up against head and roll head back the other way. Slide free hand in place, bring head back to center so that both hands are now touching each other and cradling back of head (see right). To remove hands either repeat steps above or move both hands down toward neck and out to the side. (Note: if client is bald your hands will stick to their head, rock and roll method.)