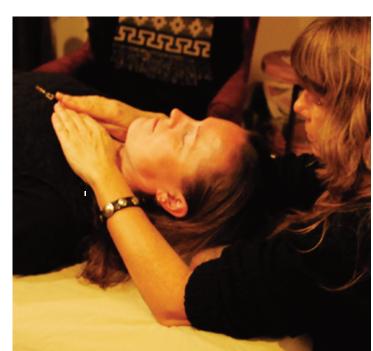

# #2

Temple/ Sinus/Jaw Use outer edge of client's eyebrows as guide for thumbs, fingers straight alongside of face (like Roman gladiator helmet). Never curve fingers around mouth, neck or chin.

#3 Rock and Roll