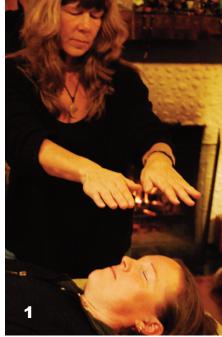

# #1

Third Eye/Sinus Place thumbs of both hands side by side in center of forehead and cover eyes with hands. This leaves room for nose and breathing (-: