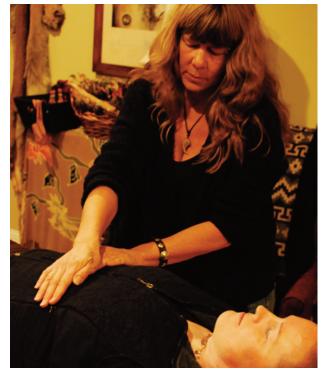

Set intention for the front and the back of the chakra.

**#5** Heart Chakra Hands in a "V" on the center of the chest.

Set intention for front and back of the chakra.

**#5a Alternate** *Heart Chakra* Tuck fingers of one hand under the palm of the other forming a "V". In this example left hand makes point of "V" with palm of right hand (reverse if on other side of table).