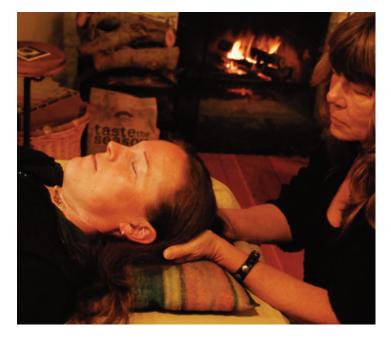

Heads weight 10-15 lbs. so using this method is easier than lifting. Place hands on both sides of head and tilt head into one hand (see left), then slide opposite hand up against head and roll head back the other way. Slide free hand in place, bring head back to center so that both hands are now touching each other and cradling back of head (see right). To remove hands either repeat steps above or move both hands down toward neck and out to the side. (Note: if client is bald your hands will stick to their head, rock and roll method.)