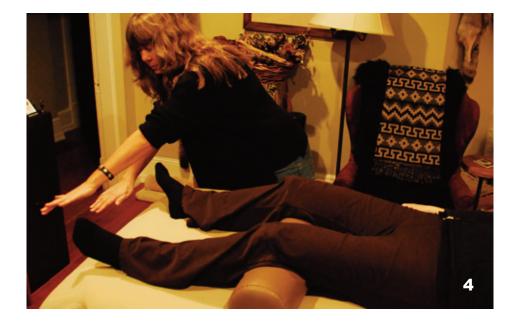

# Sweep and Seal to Finish

Hands above face, circle clockwise 3x, then align hands so that you are sweeping the energy down the body toward the knees, over feet and down to the ground or out the window.

Repeat 2x more.

If working as a group at a Reiki share one person will circle above face and then both will sweep together in unison toward the feet.