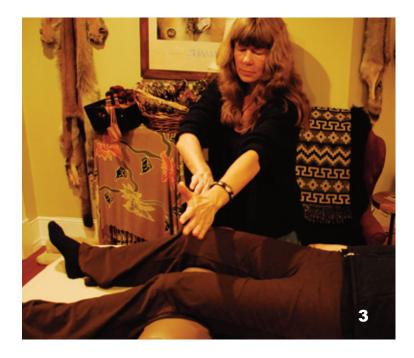

Set intention for the front and the back of the chakra.

**#8** Root Chakra As shown in photo: curve left hand over outside of client's right hip. Reach across and place right hand on outside of client's left hip. Reverse hands if working from other side of table.