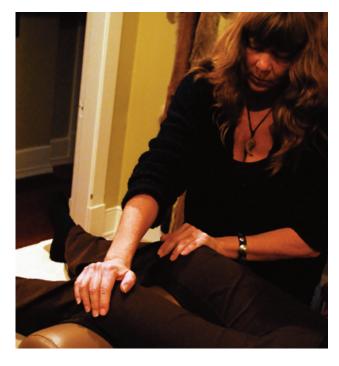

**#6** Solar Plexus Chakra Informally I call this one the "heel/toe method." As shown in this example place fingertips of left hand on central midline of body then place heel of right hand on top. Essentially you are now covering both sides of the client's body in a horizontal line.

Set intention for the front and the back of the chakra.

**#7** Sacral Chakra The Sacral Chakra is located in between the Solar Plexus and Root Chakra. Use "heel/toe method" as shown in this example. Place fingertips of left hand on central midline of body then place heel of right hand on top.