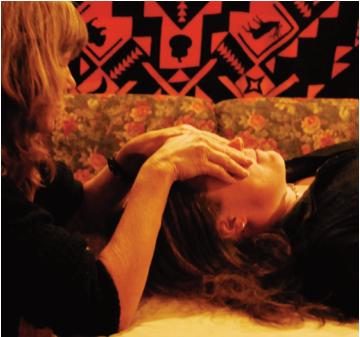

# #1

Third Eye/Sinus Place thumbs of both hands side by side in center of forehead and cover eyes with hands. This leaves room for nose and breathing (-: