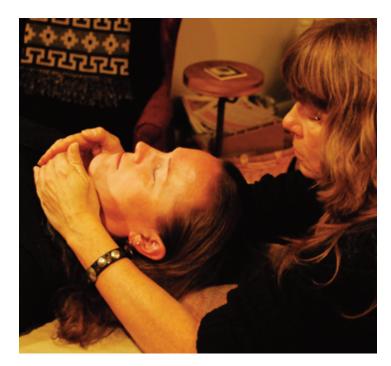

# #1

Third Eye/Sinus Place thumbs of both hands side by side in center of forehead and cover eyes with hands. This leaves room for nose and breathing (-: